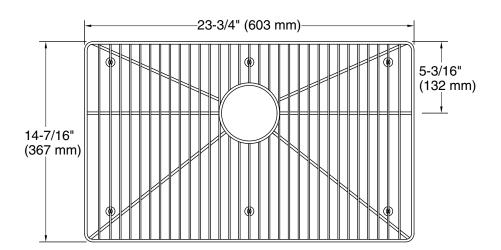

### **Technical Information**

All product dimensions are nominal.

Installation Type: Fixture-mount

Material: Stainless Steel