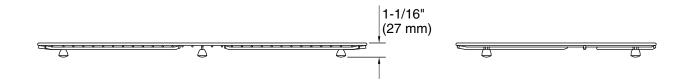

### **Technical Information**

All product dimensions are nominal.

Installation Type: Fixture-mount

Material: Stainless Steel